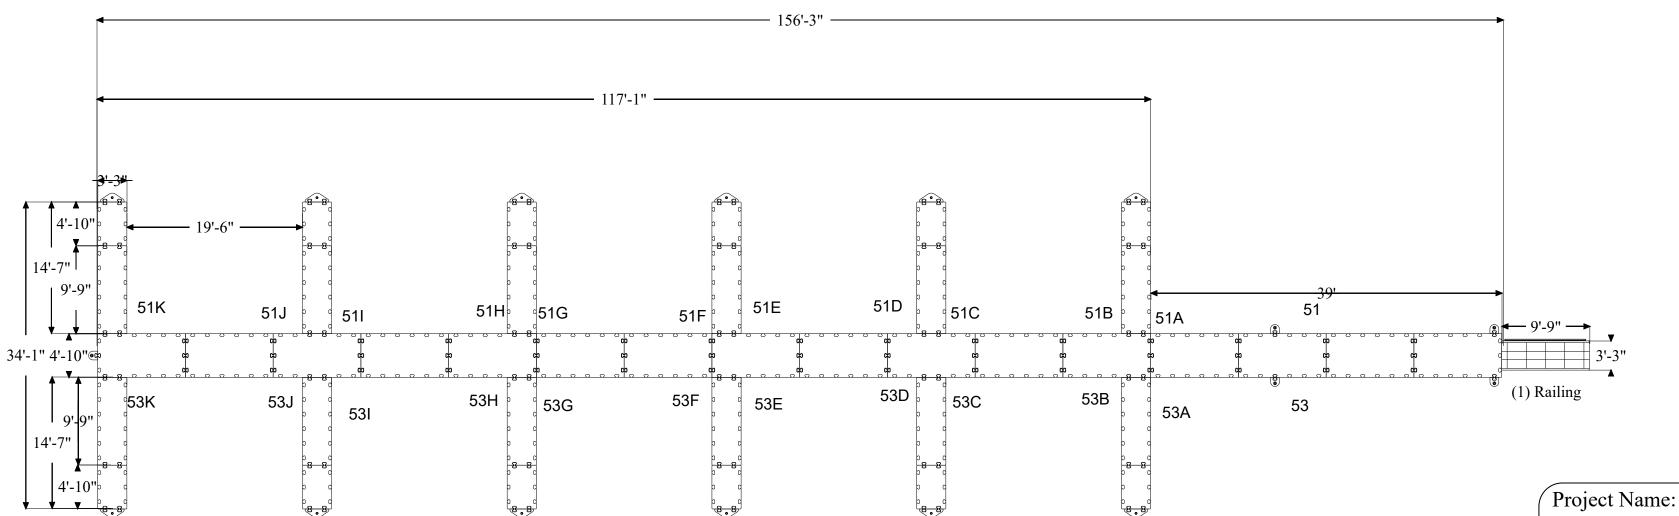

Distributor Name: Ryan Uhrick Deaton's Waterfront Services (317) 747-4933

Drawn by: Blaine Deaton Date: 7/27/2021

DWG Name: R0201\_44392552658

EZ Dock, Inc 878 East Highway 60 Monett, Missouri 65708 Phone: 1 (800) 654-8168 \ Fax: (417) 235-2232